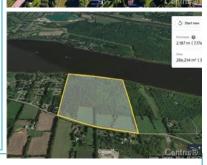

## \$3,250,000 + GST/QST

Ch. des Outaouais, Pointe-Fortune, J0P 1N0

Centris® No. **Seller's Declaration** 

24730839 (Active)

**Property Type** Land Zoning Residential Lot Size 1700 X ft irr Lot Area 69.3 ac Cert. of Location Yes (2005) **Body of Water** Ottawa River Occupancy Deed of Sale Signature 30 days PP/PR Accepted Lot Eval. Building Eval.

Sub-dividable, 69.3 acre waterfront. Zoned H-21 for single family residential. Frontage on Chemin des Outaouais and having 1700 feet along the Ottawa River. Generally flat land with gentle slope toward the river. Minimum lot size requires about 30,128 sq. feet allowing for well and septic installations.