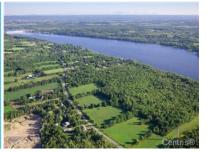

Sub-dividable, 69.3 acre waterfront. Zoned H-21 for single family residential. Frontage on Chemin des Outaouais and having 1700 feet along the Ottawa River. Generally flat land with gentle slope toward the river. Minimum lot size requires about 30,128 sq. feet allowing for well and septic installations.